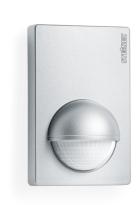

#### **Motion detector**

# IS 180-2

EAN 4007841 603618

manufacture's warranty steinel.de/garantie

## **Function description**

Homeowner's darling. Infrared wall sensor IS 180-2, for indoors an with corner wall mount, 180° angle of coverage, reach can be sell us customised with shrouds. building fronts and driveways, suitable for corner mounting locable time and twilight threshold, detection zone can be