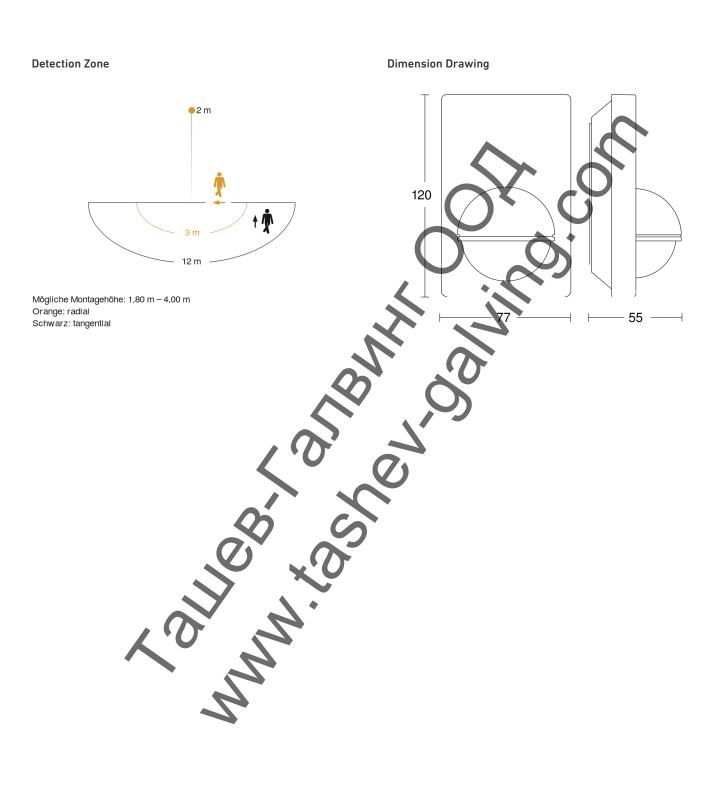

### **Technical specifications**

| Туре                                          | Motion detectors                                                        |
|-----------------------------------------------|-------------------------------------------------------------------------|
| Dimensions (L x W x H)                        | 56 x 76 x 120 mm                                                        |
| Mains power supply                            | 230 V / 50 Hz                                                           |
| Sensor Technology                             | passive intrared                                                        |
| Application, place                            | Indoors, Outdoors                                                       |
| Installation site                             | Wall, corner                                                            |
| Installation                                  | Surface wiring                                                          |
| Mounting height                               | 1,80 − 4,00 m                                                           |
| Reach, radial                                 | $r = 1.5 \text{ m } (4 \text{ m}^2)  1 = 3 \text{ m } (14 \text{ m}^2)$ |
| Reach, tangential                             | $r = 5 \text{ m} (39 \text{ m}^2) / r = 12 \text{ m} (226 \text{ m}^2)$ |
| Detection angle                               | 180°                                                                    |
| Angle of aperture                             | 90 °                                                                    |
| Switching zones                               | 504 switching zones                                                     |
| Optimum mounting height                       | 2 m                                                                     |
| Mechanical scalability                        | No                                                                      |
| Sneak-by guard                                | Yes                                                                     |
| Capability of masking out individual segments | Yes                                                                     |
| Electronic scalability                        | No                                                                      |
| Twilight setting TEACH                        | No                                                                      |
| Twilight setting                              | 2 – 2000 lx                                                             |